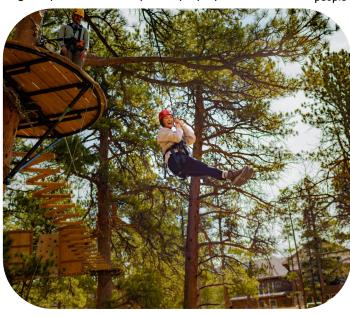

### **NEW! AERIAL CHALLENGE COURSE**

Located at the Boone Family Mountain Center. Traverse from tree to tree, well above the forest floor on our new high ropes course. Each session begins with a 30 minute ground school that each participant must pass before entering the course. People with known heart conditions or who are pregnant may not participate. Participants must be between 35 and 250 pounds and meet the minimum height requirement of 4'9. Up to 12 people per session.